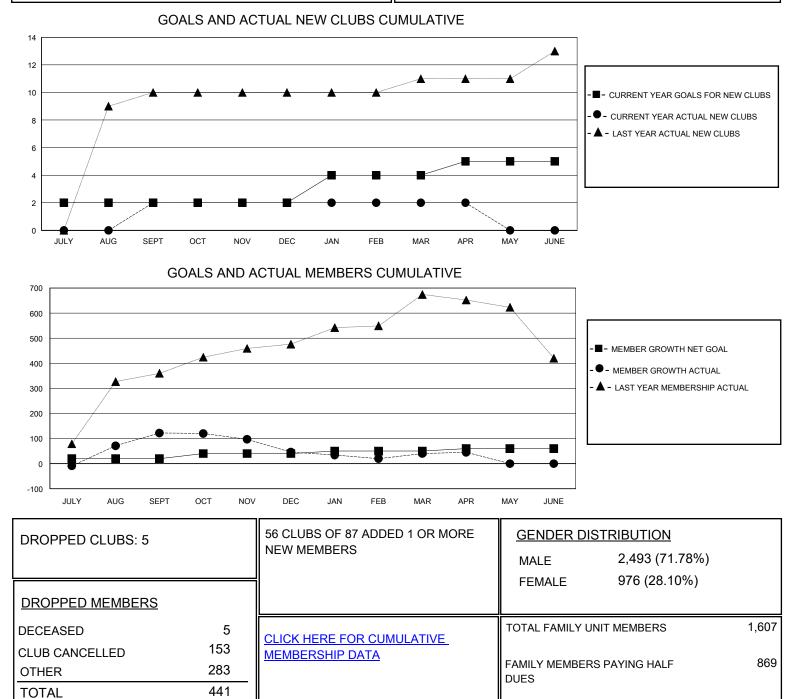

## MONTHLY MEMBERSHIP PROGRESS REPORT

District 320 A

Results as of: 4/30/2024

| GMT:                  | LOCATION INDIA |           |               |                       |                         |                         | GMT CA                                             |
|-----------------------|----------------|-----------|---------------|-----------------------|-------------------------|-------------------------|----------------------------------------------------|
| Clubs                 |                |           |               | Members               |                         |                         |                                                    |
| RESULTS FOR 2023-2024 |                |           |               | RESULTS FOR 2023-2024 |                         |                         |                                                    |
| QUARTER               | NEW CLUB GOAL  | NEW CLUBS | DROPPED CLUBS | QUARTER               | IBER GROWTH NET<br>GOAL | MEMBER GROWTH<br>ACTUAL | DROPPED<br>MEMBERS ACTUAL<br>(including transfers) |
| JULY/AUG/SEPT         | 2              | 2         | 2             | JULY/AUG/SEPT         | 20                      | 263                     | 131                                                |
| OCT/NOV/DEC           | 0              | 0         | 2             | OCT/NOV/DEC           | 20                      | 169                     | 228                                                |
| JAN/FEB/MAR           | 2              | 0         | 1             | JAN/FEB/MAR           | 10                      | 72                      | 65                                                 |
| APR/MAY/JUNE          | 1              | 0         | 0             | APR/MAY/JUNE          | 10                      | 22                      | 17                                                 |